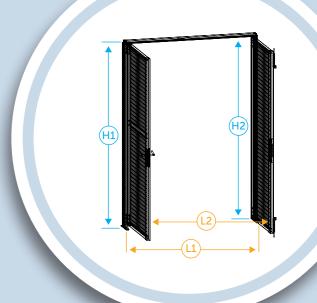

## Double hinged leaf door

(dimension in mm)

|    | 2222 | 0.100 |      |
|----|------|-------|------|
| Н  | 2200 | 2400  | 3000 |
| H1 | 2193 | 2393  | 2993 |
| H2 | 2148 | 2348  | 2948 |
|    |      |       |      |
| L  | 1000 | 1200  | 1500 |
| L1 | 929  | 1129  | 1429 |
| L2 | 741  | 941   | 1241 |
|    |      |       |      |