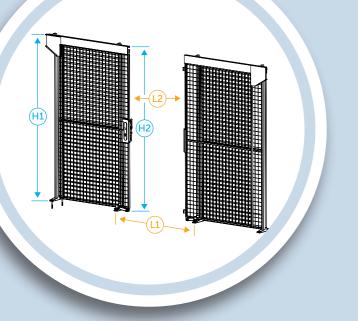

## Single sliding door

(dimension in mm)

| Н  | 2200 | 2400 | 3000 |
|----|------|------|------|
| H1 | 2313 | 2513 | 3113 |
| H2 | 2301 | 2501 | 3101 |
|    |      |      |      |

| L  | 1000 | 1200 | 1500 | 2000 | 2400 | 3000 |
|----|------|------|------|------|------|------|
| L1 | 1000 | 1200 | 1500 | 2000 | 2400 | 3000 |
| L2 | 772  | 972  | 1272 | 1772 | 2172 | 2772 |

## **Double sliding door**

(dimension in mm)

| Н  | 2200 | 2400 | 3000 |
|----|------|------|------|
| H1 | 2313 | 2513 | 3113 |
| H2 | 2301 | 2501 | 3101 |
|    |      |      |      |
| L  | 2200 | 2400 | 3000 |
| L1 | 2200 | 2400 | 3000 |
| L2 | 1798 | 1998 | 2598 |