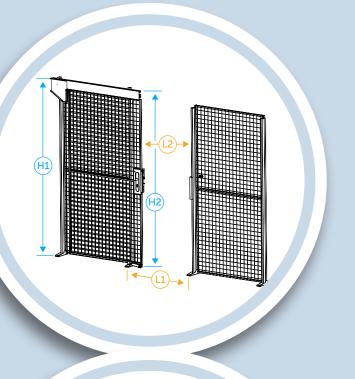

## Single hinged leaf door (dimension in mm)

| Н  | 2200 | 2400 | 3000 |
|----|------|------|------|
| H1 | 2193 | 2393 | 2993 |
| H2 | 2148 | 2348 | 2948 |
|    |      |      |      |
| L  | 1000 | 1200 | 1500 |
| L1 | 982  | 1182 | 1482 |
| L2 | 960  | 1160 | 1460 |
|    | 300  | 1100 | 1100 |

## Double hinged leaf door

(dimension in mm)

|    | 2222 | 0.100 |      |
|----|------|-------|------|
| Н  | 2200 | 2400  | 3000 |
| H1 | 2193 | 2393  | 2993 |
| H2 | 2148 | 2348  | 2948 |
|    |      |       |      |
| L  | 1000 | 1200  | 1500 |
| L1 | 929  | 1129  | 1429 |
| L2 | 741  | 941   | 1241 |
|    |      |       |      |

## Modular hinged leaf mesh door

(dimension in mm)

| Н  | 2200 | 2400 | 3000 |
|----|------|------|------|
| H1 | 2196 | 2396 | 2996 |
| H2 | 2173 | 2373 | 2973 |
|    |      |      |      |
| L  | 1000 | 1200 | 1500 |
| L1 | 1000 | 1200 | 1500 |
|    |      |      |      |
| L2 | 774  | 974  | 1274 |