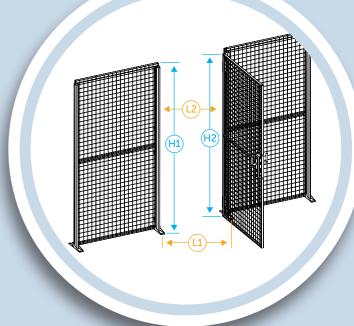

#### **Panels**

(dimension in mm)

| Dimension               | 500 | 750 | 1000 | 1200 | 1500 |
|-------------------------|-----|-----|------|------|------|
| Center-to-center length | 512 | 762 | 1012 | 1212 | 1512 |

Centre-to-centre size = length of panel + 12 mm.