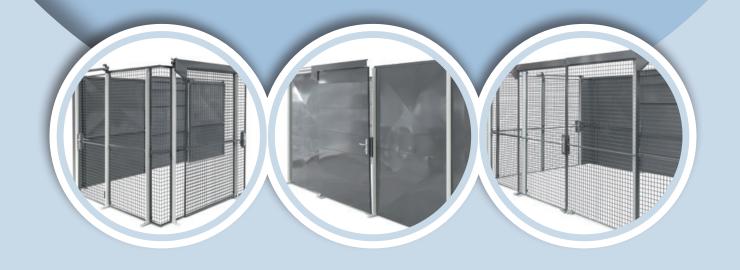

## **Demarcates**

storage areas and work stations

production sites

through effective demarcation

**Wall** with many components and accessories

- Mesh panel 50x50x3.5mm
- Steel sheet panel
- Polycarbonate panel.

### **Numerous accessories**

- Service hatches
- Top panels
- Starting bay fixings and wall finishes
- Mesh roof
- Mesh or steel sheet corner panels.

Hinged leaf or sliding, single or double, lock as standard with 3 keys.

The steel sheet hingedleaf door is available with panic bar locking system.

## MODUL+

technical information

- 1 Mesh panel 50x50x3.5 mm (Centre-to-centre size = length of panel + 12 mm)
- 2 Diamond plate panel 0.8 mm (Centre-to-centre size = length of panel + 12 mm)
- 3 Bottle shape profiled upright with floor fixing plate
- 4 "U" profile 31x30x1.5 mm
- Stabiliser
- 6 Corner panel
- 7 Sliding mesh door (also available in a teardrop sheeting version and in a semi-mesh version)
- 8 Hinged leaf mesh door with lock as standard with 3 keys (also available in a diamond plate version and in a semi-mesh version)
- 9 "U" profile wall fixing
- 10 Mesh top panel
- (11) Service hatch
- 12 Plexiglass panel
- (13) Finishing tube 25x15 mm for cut panels
- Mesh roo
- Diamond plate hinged leaf door, 8mm, panic bar
- Modular hinged leaf mesh door