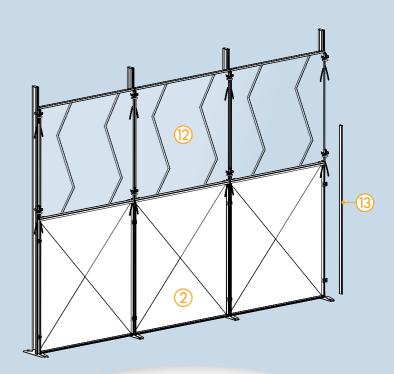

## **Demarcates**

storage areas and work stations

production sites

through effective demarcation

**Wall** with many components and accessories

- Mesh panel 50x50x3.5mm
- Steel sheet panel
- Polycarbonate panel.

## MODUL+

technical information

- 1 Mesh panel 50x50x3.5 mm (Centre-to-centre size = length of panel + 12 mm)
- 2 Diamond plate panel 0.8 mm (Centre-to-centre size = length of panel + 12 mm)
- 3 Bottle shape profiled upright with floor fixing plate
- 4 "U" profile 31x30x1.5 mm
- Stabiliser
- 6 Corner panel
- 7 Sliding mesh door (also available in a teardrop sheeting version and in a semi-mesh version)
- 8 Hinged leaf mesh door with lock as standard with 3 keys (also available in a diamond plate version and in a semi-mesh version)
- 9 "U" profile wall fixing
- 10 Mesh top panel
- (11) Service hatch
- 12 Plexiglass panel
- (13) Finishing tube 25x15 mm for cut panels
- Mesh roo
- Diamond plate hinged leaf door, 8mm, panic bar
- Modular hinged leaf mesh door