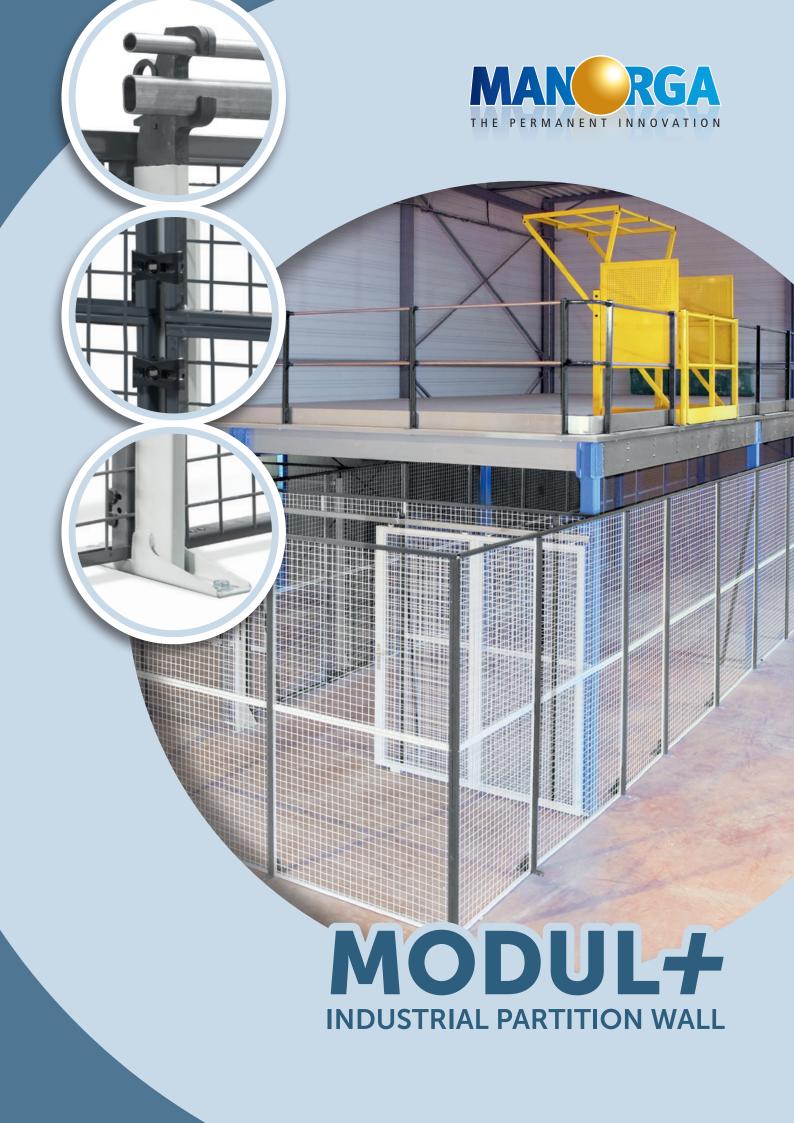

Profiled with a floor fixing plate and a unique locking system for quick and easy attachment of panels.

## MODUL+

technical information

- 1 Mesh panel 50x50x3.5 mm (Centre-to-centre size = length of panel + 12 mm)
- 2 Diamond plate panel 0.8 mm (Centre-to-centre size = length of panel + 12 mm)
- 3 Bottle shape profiled upright with floor fixing plate
- 4 "U" profile 31x30x1.5 mm
- Stabiliser
- 6 Corner panel
- 7 Sliding mesh door (also available in a teardrop sheeting version and in a semi-mesh version)
- 8 Hinged leaf mesh door with lock as standard with 3 keys (also available in a diamond plate version and in a semi-mesh version)
- 9 "U" profile wall fixing
- 10 Mesh top panel
- (11) Service hatch
- 12 Plexiglass panel
- (13) Finishing tube 25x15 mm for cut panels
- Mesh roo
- Diamond plate hinged leaf door, 8mm, panic bar
- Modular hinged leaf mesh door