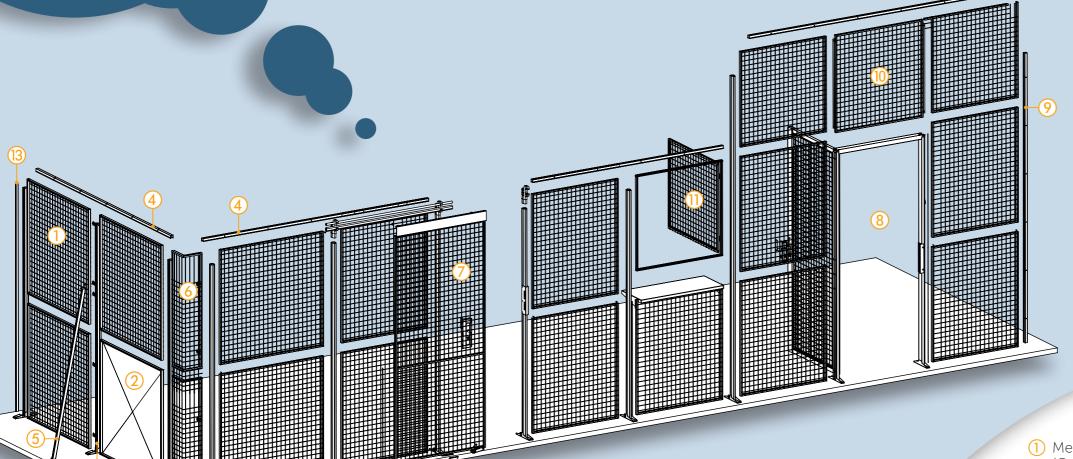

## MODUL+

technical information

- 1 Mesh panel 50x50x3.5 mm (Centre-to-centre size = length of panel + 12 mm)
- 2 Diamond plate panel 0.8 mm (Centre-to-centre size = length of panel + 12 mm)
- 3 Bottle shape profiled upright with floor fixing plate
- 4 "U" profile 31x30x1.5 mm
- Stabiliser
- 6 Corner panel
- 7 Sliding mesh door (also available in a teardrop sheeting version and in a semi-mesh version)
- 8 Hinged leaf mesh door with lock as standard with 3 keys (also available in a diamond plate version and in a semi-mesh version)
- 9 "U" profile wall fixing
- 10 Mesh top panel
- (11) Service hatch
- 12 Plexiglass panel
- (13) Finishing tube 25x15 mm for cut panels
- Mesh roo
- Diamond plate hinged leaf door, 8mm, panic bar
- Modular hinged leaf mesh door

# MODUL+

### technical information