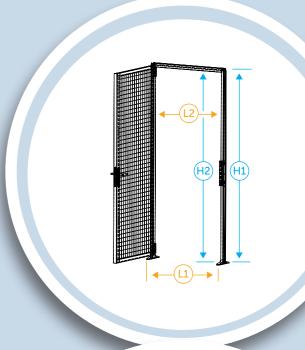

## Single hinged leaf door (dimension in mm)

| Н  | 2200 | 2400 | 3000 |
|----|------|------|------|
| H1 | 2193 | 2393 | 2993 |
| H2 | 2148 | 2348 | 2948 |
|    |      |      |      |
| L  | 1000 | 1200 | 1500 |
| L1 | 982  | 1182 | 1482 |
| L2 | 960  | 1160 | 1460 |
|    | 300  | 1100 | 1100 |