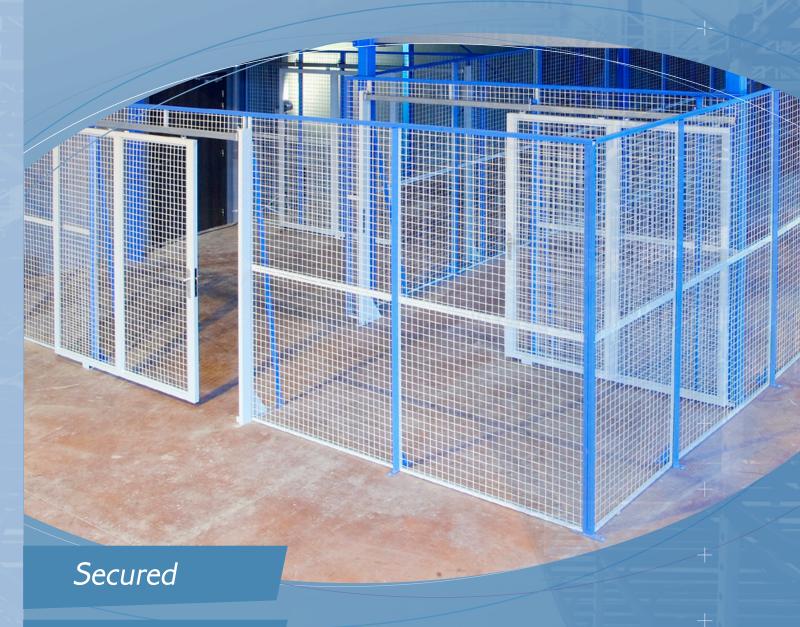

# The FLIP industrial wall

Stable

Good-looking

Adaptable

# The FLIP industrial wall

# Secures the dangerous and working areas. For a security without any compromise!

# Stability and security

- Stable thanks to its uprights with footplates
- The panels cannot be removed from the outside.