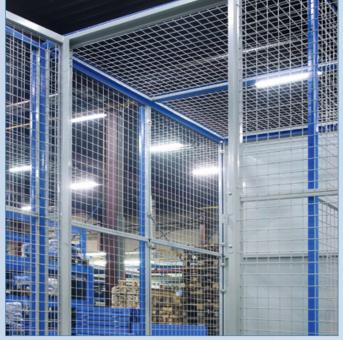

## A lot of solutions adapted to your environment

Made of panels.
When you mix different
heights, lengths and types
of panels, you can choose
the « design» of your wall.

A lot of accessories, of possbilities that insure the security of people, of an area, of your goods and allows the optimization of your working and storage envrionment.

# The FLIP industrial wall

Stable

Good-looking

Adaptable

# Secures the dangerous and working areas. For a security without any compromise!