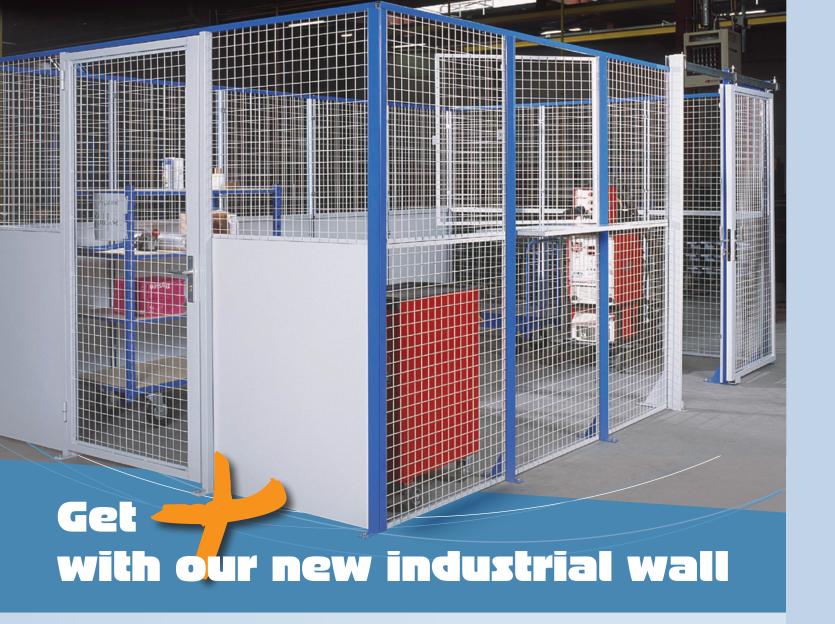

# The FLIP industrial wall

Stable

Good-looking

Adaptable

# The FLIP industrial wall

# Secures the dangerous and working areas. For a security without any compromise!