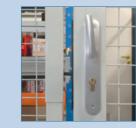

# Good looking

- Profiled uprights
- No extra profile between upright and footplate for better connection between the floor and the panels
- Wires of the mesh panel are welded and pressed on the frame.

# Stability and security

- Stable thanks to its uprights with footplates
- The panels cannot be removed from the outside.