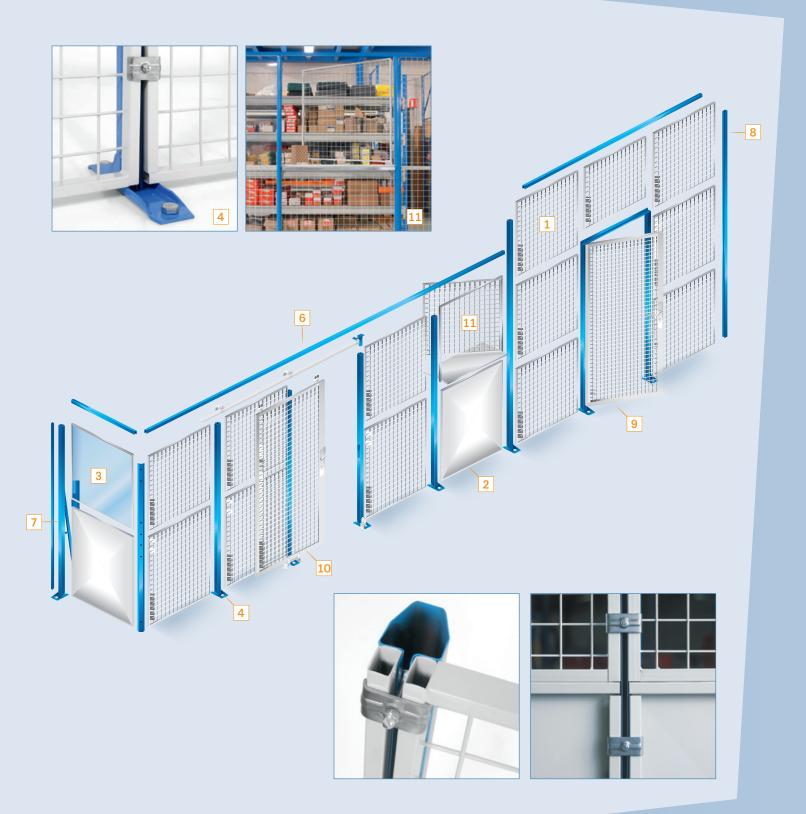

#### 4 panels types

Made of standard panels assembled so that they cannot be removed from the outside.

Epoxy finish: standard RAL7035 grey

- Mesh panel (50x50x3,5 mm) 1
- Steel panel (0,8 mm steelsheet) 2
- Plexiglass panel (4 mm transparent) 3
- Steel/mesh panel (0,8 mm steelsheet and mesh 50x50x3,5 mm
- White melaminated panel 19 mm.

#### 2 uprights types

With welded footplates and fixing material. Epoxy finish: standard RAL5015 blue.

- Upright with footplate for floor fixing 4
- Corner upright

#### Upper « U » profile

For the top of the indsutrial wall (31x30x1,5 mm). Epoxy finish: standard RAL5015 blue

#### Stabilisator with footplate 7

To be installed behind the panels for more stability. 1 every 4 uprights. Epoxy finish: standard RAL5015 blue.

#### Wall fixing 8

« U » profile 31x30x1,5 mm . Epoxy finish: standard RAL5015 blue.

#### Other accessories:

- Tubes for wall extremity and for cut panels
- Connectors for ceiling fixing
- Top panels for industrial walls higher than the door height
- Mesh roof
- Closing systems: padlocks, anti-panic lock, digicode system.