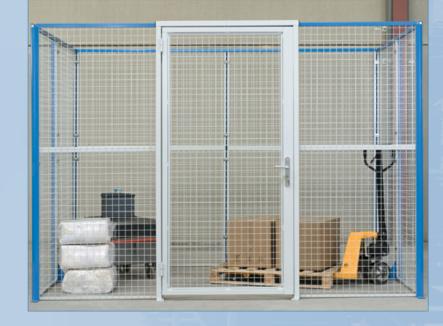

#### Leaf or sliding doors

Panels: mesh, steel or mesh/steel.
With a strong frame.
Epoxy finish: standard RAL7035 grey.

| LENGTHS (in mm)    | HEIGHTS (in mm) |
|--------------------|-----------------|
| 1000 - 1200 - 1500 | 2200 - 3000     |

#### • Special doors

- Leaf door 2000 mm high (mesh or steel)
- Steel door with anti-panic lock 2200 mm high x 1200 mm wide
- Mesh leaf door with padlock 2200 mm high x 1000 mm wide