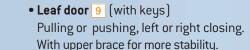

#### Leaf or sliding doors

Panels: mesh, steel or mesh/steel.
With a strong frame.
Epoxy finish: standard RAL7035 grey.

| LENGTHS (in mm)    | HEIGHTS (in mm) |
|--------------------|-----------------|
| 1000 - 1200 - 1500 | 2200 - 3000     |