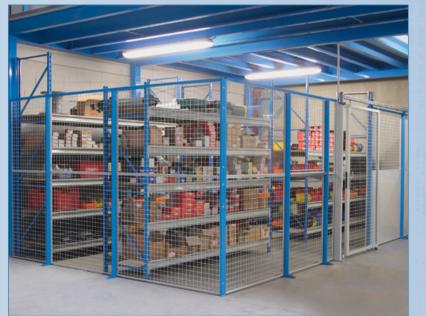

#### Leaf or sliding doors

Panels: mesh, steel or mesh/steel.
With a strong frame.
Epoxy finish: standard RAL7035 grey.

| LENGTHS (in mm)    | HEIGHTS (in mm) |
|--------------------|-----------------|
| 1000 - 1200 - 1500 | 2200 - 3000     |

• **Sliding door** 10 (with keys) Left or right closing.

| LENGTHS (in mm)                          | HEIGHTS (in mm) |
|------------------------------------------|-----------------|
| 1000 - 1200 - 1500 - 2000<br>2400 - 3000 | 2200 - 3000     |

With one or 2 panels.