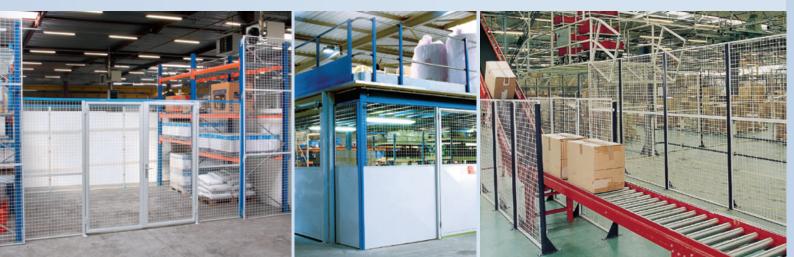

## A lot of solutions adapted to your environment

Made of panels.
When you mix different
heights, lengths and types
of panels, you can choose
the « design» of your wall.

A lot of accessories, of possbilities that insure the security of people, of an area, of your goods and allows the optimization of your working and storage envrionment.

## Well designed

- « U » profiled uprights with good-looking fixing system
   Mix the differents panels in order to create your
- Mix the differents panels in order to create your industrial wall.

# Good looking

- Profiled uprights
- No extra profile between upright and footplate for better connection between the floor and the panels
- Wires of the mesh panel are welded and pressed on the frame.