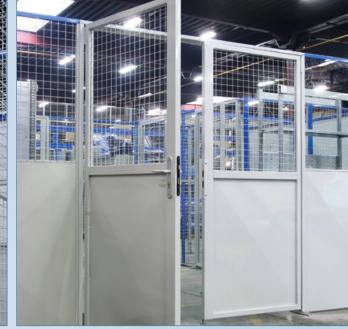

#### Leaf or sliding doors

Panels: mesh, steel or mesh/steel.
With a strong frame.
Epoxy finish: standard RAL7035 grey.

| LENGTHS (in mm)    | HEIGHTS (in mm) |
|--------------------|-----------------|
| 1000 - 1200 - 1500 | 2200 - 3000     |

• **Sliding door** 10 (with keys) Left or right closing.

| LENGTHS (in mm)                          | HEIGHTS (in mm) |
|------------------------------------------|-----------------|
| 1000 - 1200 - 1500 - 2000<br>2400 - 3000 | 2200 - 3000     |

#### • Special doors

- Leaf door 2000 mm high (mesh or steel)
- Steel door with anti-panic lock 2200 mm high x 1200 mm wide
- Mesh leaf door with padlock 2200 mm high x 1000 mm wide