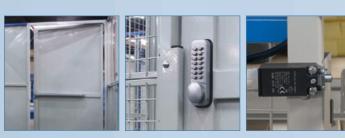

#### Other accessories:

- Tubes for wall extremity and for cut panels
- Connectors for ceiling fixing
- Top panels for industrial walls higher than the door height
- Mesh roof
- Closing systems: padlocks, anti-panic lock, digicode system.

### Modular

- Panels can be mixed and height of the wall can be adjusted
- Lock with double side handle and european cylinder with 4 keys. Other closing systems available.